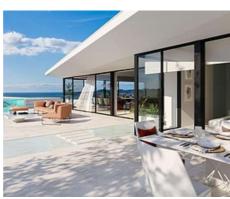

A solarium area will be located next to the main pool on a lower level for owners to enjoy the sun.